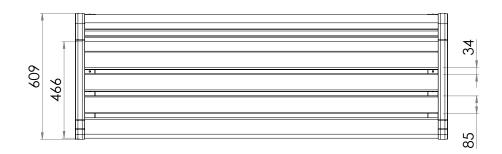

## **FIXINGS**

· 12mm threaded rod (supplied) for 14mm diameter holes

Alternative materials and finishes available on request

All measurements are in millimetres. Drawings are not to scale. Dimensions shown are for timber slat option.

| PRODUCT CODE    | FRAME FINISH | SLAT OPTION & SIZE (mm)         |
|-----------------|--------------|---------------------------------|
| QYS003-ALU-PC-T | Powdercoated | 90/65 x 32 Oiled solid timber   |
| QYS003-ALU-PC-A | Powdercoated | 90/65 x 35 Anodised aluminium   |
| QYS003-ALU-PC-W | Powdercoated | 90/65 x 35 Wood grain aluminium |