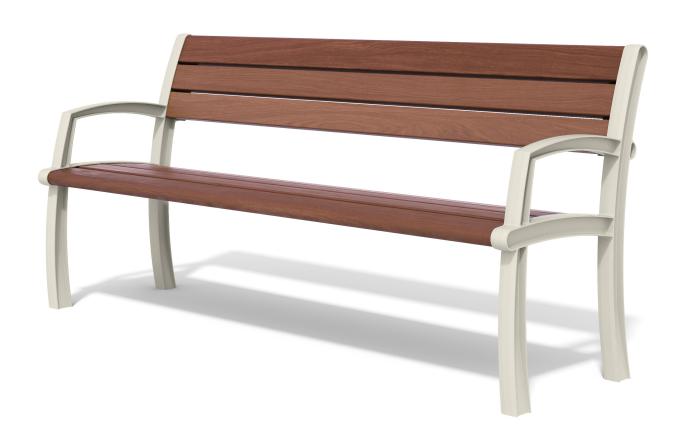

# **SEAT**

Designer: Spark - Steve Wheaton

### **SLAT OPTIONS**

- · Oiled hardwood
- · Clear anodised aluminum
- · Wood grain aluminium

#### FRAME OPTIONS

· Cast aluminium

#### **FRAME FINISHES**

Powdercoated