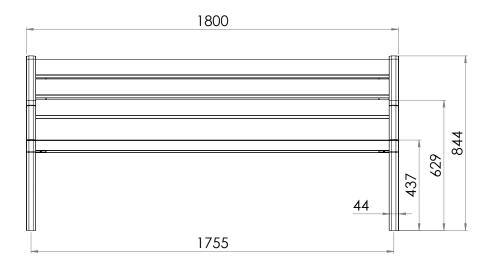

## **FIXINGS**

· 12mm threaded rod (supplied) for 14mm diameter holes

Alternative materials and finishes available on request

All measurements are in millimetres. Drawings are not to scale. Dimensions shown are for timber slat option.

| PRODUCT CODE    | FRAME FINISH | SLAT OPTION & SIZE (mm)         |
|-----------------|--------------|---------------------------------|
| QYS003-ALU-PC-T | Powdercoated | 90/65 x 32 Oiled solid timber   |
| QYS003-ALU-PC-A | Powdercoated | 90/65 x 35 Anodised aluminium   |
| QYS003-ALU-PC-W | Powdercoated | 90/65 x 35 Wood grain aluminium |